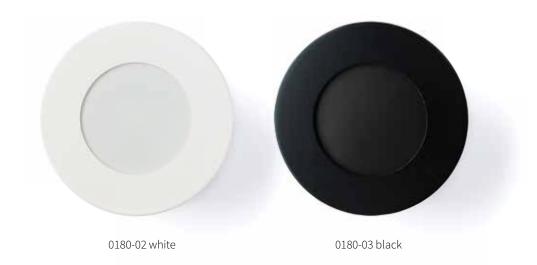

### auro collection

completely flat design
visible diameter 52 mm
visible thickness 1 mm
360° range horizontal
90° range vertical
integrated LED feedback
integrated LED nightlight
integrated day and night mode
integrated temperature sensor
available in white and black
integrated lux sensor (only white version)