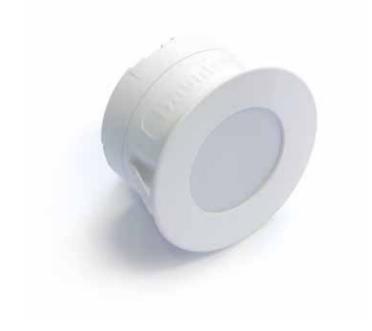

#### auro motion detector

Auro is everything a motion detector should be: small, fast and almost invisible. When mounted in the ceiling, the innovative flat design makes Auro completely blend in. Only requiring an opening of 43 mm, it is very easy to install.