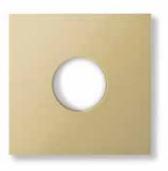

#### auro wall version \_\_\_\_

Auro is typically installed in ceilings, but there are also numerous applications where it is useful to have a motion detector in your wall: think near stairway cases where you have an open ceiling, in a hallway or next to the bed.

The optional wall cover lets Auro blend in, as it shares the same form factor and high-end finishes as our exclusive switches, thermostats and sockets.

For a full wall mounted solution, you combine the Auro motion sensor with an adapter and a cover from the aluminium, classic or fer forgé finish collection.