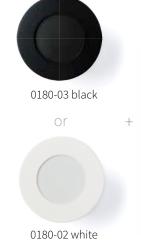

### auro collection

completely flat design
visible diameter 52 mm
visible thickness 1 mm
360° range horizontal
90° range vertical
integrated LED feedback
integrated LED nightlight
integrated day and night mode
integrated temperature sensor
available in white and black
integrated lux sensor (only white version)