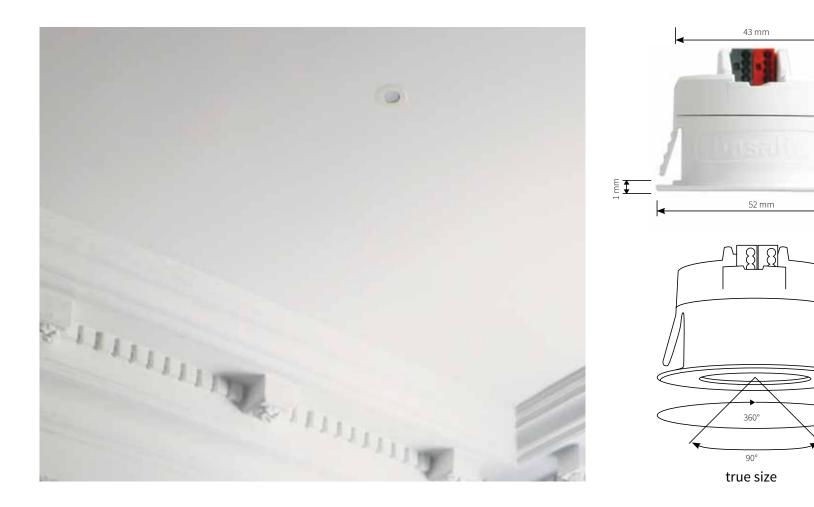

#### auro motion detector

Auro is everything a motion detector should be: small, fast and almost invisible. When mounted in the ceiling, the innovative flat design makes Auro completely blend in. Only requiring an opening of 43 mm, it is very easy to install.

With a vertical detection angle of 90° it has a detection area with a diameter of 5 m when installed at a height of 2.5 m, making it perfect for hallways, toilets and small rooms.

### auro collection

completely flat design
visible diameter 52 mm
visible thickness 1 mm
360° range horizontal
90° range vertical
integrated LED feedback
integrated LED nightlight
integrated day and night mode
integrated temperature sensor
available in white and black
integrated lux sensor (only white version)