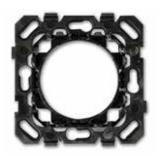

#### auro motion detector

Auro is everything a motion detector should be: small, fast and almost invisible. When mounted in the ceiling, the innovative flat design makes Auro completely blend in. Only requiring an opening of 43 mm, it is very easy to install.

With a vertical detection angle of 90° it has a detection area with a diameter of 5 m when installed at a height of 2.5 m, making it perfect for hallways, toilets and small rooms.