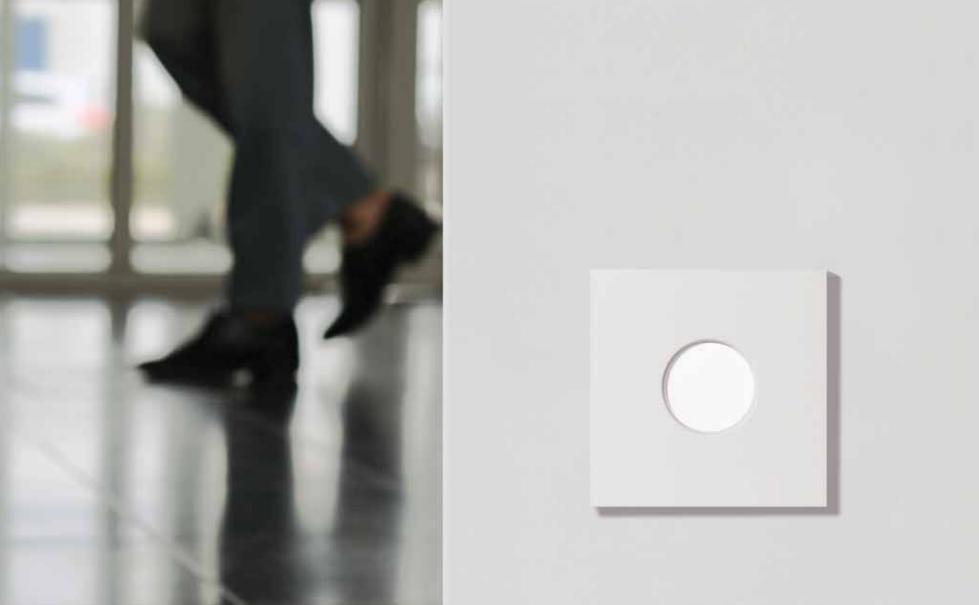

#### auro wall version \_\_\_\_

Auro is typically installed in ceilings, but there are also numerous applications where it is useful to have a motion detector in your wall: think near stairway cases where you have an open ceiling, in a hallway or next to the bed.

The optional wall cover lets Auro blend in, as it shares the same form factor and high-end finishes as our exclusive switches, thermostats and sockets.

For a full wall mounted solution, you combine the Auro motion sensor with an adapter and a cover from the aluminium, classic or fer forgé finish collection.