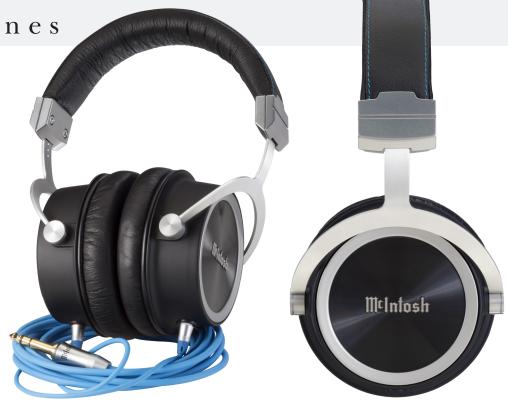

The smooth, full bodied, non-fatiguing response is easy to listen to and allows you to hear new facets of your favorite songs.

music with the classic McIntosh sound.

- The closed headphone design isolates outside noise and distractions to foster a fully immersive personal listening experience.
- The ear pads and headband are a premium, natural, soft leather for luxurious comfort.
- Lightweight design and minimal pressure used to secure them on your head permit long, relaxing listening sessions.
- The McIntosh designed headphone driver is engineered to work with any current or legacy McIntosh headphone amplifier.

Intimate McIntosh Sound

headphones

### **Headband and Ear Pads:**

Leather

### **Detachable Cables Included:**

One 1 meter with 3.5mm stereo connector One 3 meter with 6.3mm stereo connector Both cables have gold plated custom designed connectors