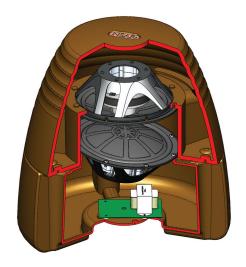

NEAR's legendary Metal Diaphragm Technology (MDT) and Magnetic Liquid Suspension (MLS) technologies have been continuously advanced since their introduction over 25 years ago. Coupled with our new Upside Down/Inside Out (UDIO) woofer design,

NEAR low frequency technology has reached a new pinnacle of bass performance.

The handsome yet rugged enclosure is "color-through", so errant garden tools won't harm its looks. This ultrarugged subwoofer is tough as nails and weatherproof, yet attractive enough to install "free standing." Its conical design provides functional rigidity and extra security when buried. Combined with NEAR XL-Series DSP amplifiers, every system can be custom contoured for perfect system integration and life-like tonal balance.

## SPEAKER COMPLEMENT:

 (2) High Power Pro-Grade 12" Metal-Alloy Diaphragm, UDIO Woofer, MLS Voice Coil Guidance, UV and Chemical-Resistant Rubber Surround