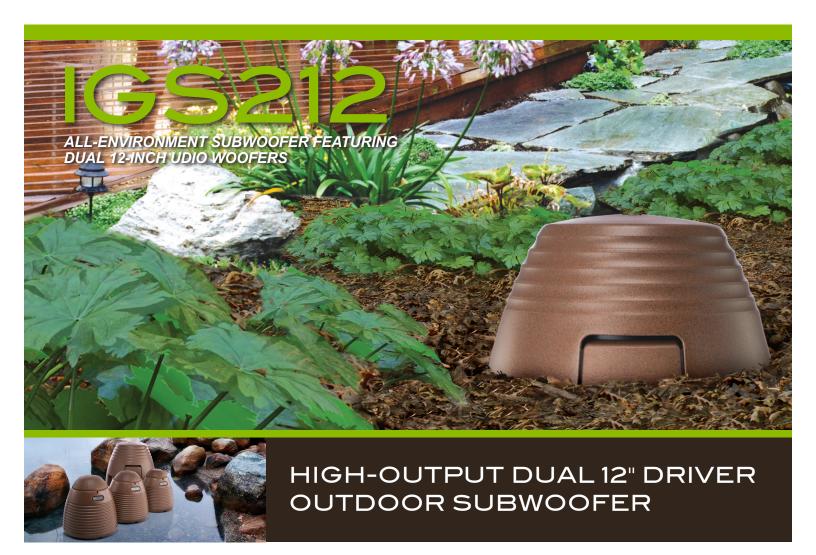

## FULL RANGE, ALL-ENVIRONMENT, IN-GROUND SUBWOOFER

Enjoy more bass output than a 15-inch woofer from a single12-inch woofer enclosure! Dual 12-inch metal diaphragm woofers are mated with an innovative enclosure to bring discerning listeners the greatest bass depth, impact, definition, and musicality available from any outdoor residential subwoofer, at any price. The allnew NEAR IGS212 all-environment subwoofer delivers unparalleled versatility and low-frequency performance via groundbreaking engineering and design.

NEAR low frequency technology has reached a new pinnacle of bass performance.

The handsome yet rugged enclosure is "color-through", so errant garden tools won't harm its looks. This ultrarugged subwoofer is tough as nails and weatherproof, yet attractive enough to install "free standing." Its conical design provides functional rigidity and extra security when buried. Combined with NEAR XL-Series DSP amplifiers, every system can be custom contoured for perfect system integration and life-like tonal balance.

#### **FEATURES**

- Is purpose-built to be extremely durable in all weather conditions, mounted in-ground.
- Stylish design provides functional rigidity and extra security when buried.
- · Anodized MDT is extremely stable in all environments.
- UDIO driver employs inverted cone diaphragm driven by voice coils wound both inside and outside the aluminum former for extremely accurate linearity, even at high volume levels.
- Signal connection is via pre-terminated burial grade cable exiting the bottom of the enclosure.
- MLS "spiderless" motor design uses specially developed Ferrofluid to center the woofer voice coil and eliminates the distortion and degradation generated by traditional fabric spiders.
- · Sealed magnet gap eliminates corrosion near voice coil.
- Color-through enclosure is acoustically inert and stands tough under abuse in extreme conditions.
- Advanced polymer diaphragm surrounds resist UV rays, chlorine, fertilizer, and salt spray.
- · Enclosure color is Kodiak Brown.