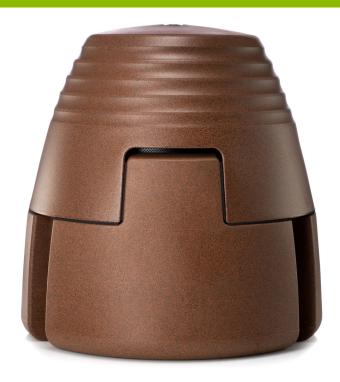

NEAR low frequency technology has reached a new pinnacle of bass performance.

The handsome yet rugged enclosure is "color-through", so errant garden tools won't harm its looks. This ultrarugged subwoofer is tough as nails and weatherproof, yet attractive enough to install "free standing." Its conical design provides functional rigidity and extra security when buried. Combined with NEAR XL-Series DSP amplifiers, every system can be custom contoured for perfect system integration and life-like tonal balance.

#### **FEATURES**

- Is purpose-built to be extremely durable in all weather conditions, mounted in-ground.
- Stylish design provides functional rigidity and extra security when buried.
- · Anodized MDT is extremely stable in all environments.
- UDIO driver employs inverted cone diaphragm driven by voice coils wound both inside and outside the aluminum former for extremely accurate linearity, even at high volume levels.
- Signal connection is via pre-terminated burial grade cable exiting the bottom of the enclosure.
- MLS "spiderless" motor design uses specially developed Ferrofluid to center the woofer voice coil and eliminates the distortion and degradation generated by traditional fabric spiders.
- · Sealed magnet gap eliminates corrosion near voice coil.
- Color-through enclosure is acoustically inert and stands tough under abuse in extreme conditions.
- Advanced polymer diaphragm surrounds resist UV rays, chlorine, fertilizer, and salt spray.
- · Enclosure color is Kodiak Brown.