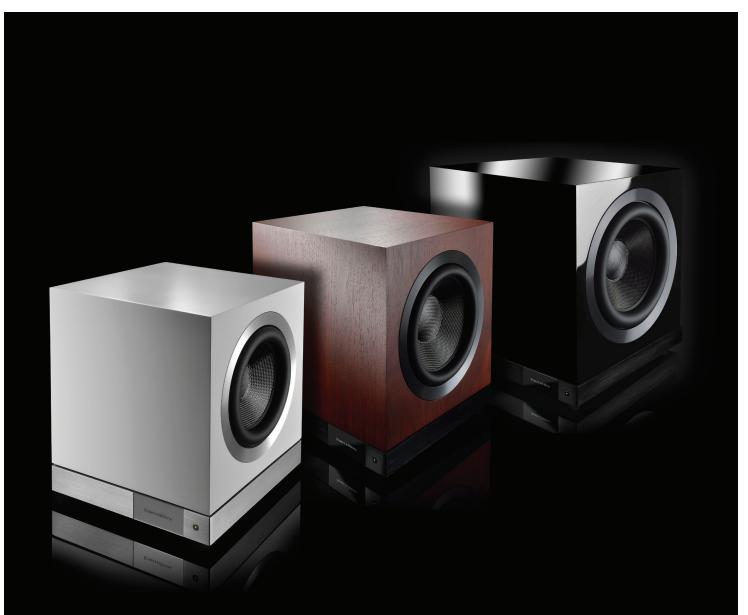

### DB Series Subwoofers. Precision. Accuracy. Power.

Bowers & Wilkins DB Series is our most advanced range of subwoofers yet. Following in the footsteps of the ground-breaking DB1, each model in the four-strong range incorporates new digital technology plus a host of material advances from our award-winning 800 Series Diamond loudspeakers. All four subwoofers have huge power, Aerofoil<sup>™</sup> cone drive units and an all-new preamplifier section with dynamic EQ and simple yet highly effective automatic calibration. An intuitive control app makes the range simple to configure and use, whether being used in a cinema system, a home installation or to complement stereo loudspeakers. Quite simply, DB Series is the best-sounding subwoofer range in its class.

### Specification

| Width          | 429mm (16.9in)                                                                                      | 377mm (14.8in)                                                                                      | 320mm (12.6in)                                                                                      | 360mm (14.1in)                                                                                   |
|----------------|-----------------------------------------------------------------------------------------------------|-----------------------------------------------------------------------------------------------------|-----------------------------------------------------------------------------------------------------|--------------------------------------------------------------------------------------------------|
| Depth          | 410mm (16.1in)                                                                                      | 360mm (14.2in)                                                                                      | 300mm (11.8in)                                                                                      | 368mm (14.5in)                                                                                   |
| Net weight     | 43kg                                                                                                | 36kg                                                                                                | 25kg                                                                                                | 26kg                                                                                             |
| Cabinet finish | Gloss Black (with black grilles)<br>Rosenut (with black grilles)<br>Satin White (with grey grilles) | Gloss Black (with black grilles)<br>Rosenut (with black grilles)<br>Satin White (with grey grilles) | Gloss Black (with black grilles)<br>Rosenut (with black grilles)<br>Satin White (with grey grilles) | Gloss Black (with black grille)<br>Rosenut (with black grille)<br>Satin White (with grey grille) |