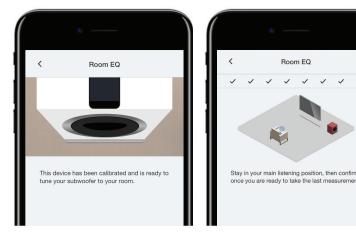

#### **Dedicated app**

App-based set up means DB Series subwoofers are simple to configure and use. The app includes positioning guides, set up and troubleshooting and can be used to provide control over both overall output and specific audio presets. The Room EQ system allows you to optimise the subwoofer's performance for your room using the microphone built into your phone. The app is available for both iOS and Android.