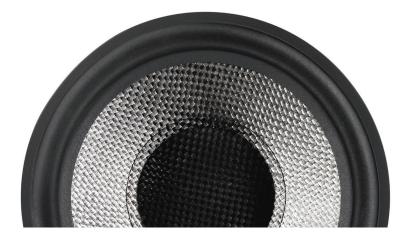

## Technology

DB Series subwoofers use Aerofoil cones identical to those found in the 800 Series Diamond. These light, ultra-stiff drivers resist bending and flexing far longer than conventional cones, delivering controlled bass with outstanding precision.