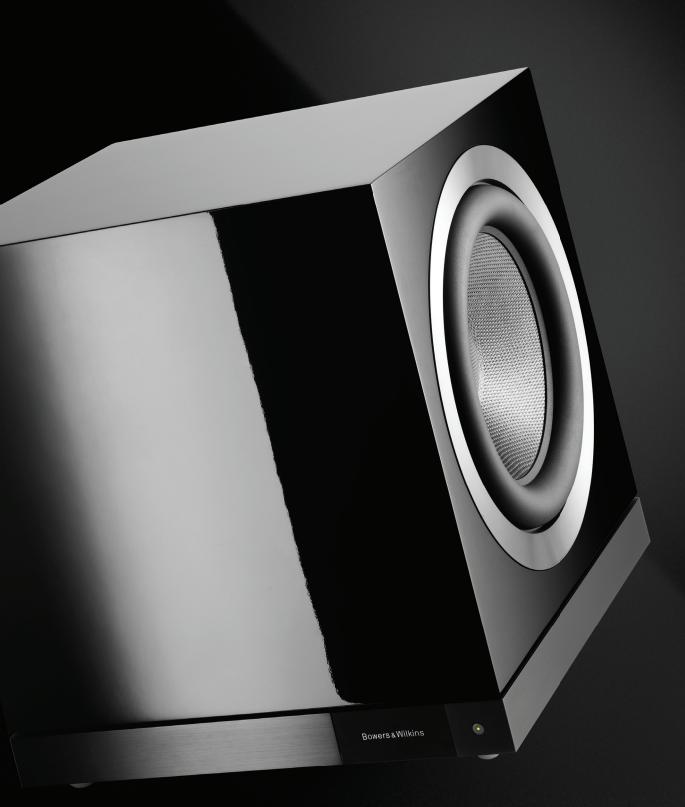

### DB Series Subwoofers. Precision. Accuracy. Power.

Bowers & Wilkins DB Series is our most advanced range of subwoofers yet. Following in the footsteps of the ground-breaking DB1, each model in the four-strong range incorporates new digital technology plus a host of material advances from our award-winning 800 Series Diamond loudspeakers. All four subwoofers have huge power, Aerofoil<sup>™</sup> cone drive units and an all-new preamplifier section with dynamic EQ and simple yet highly effective automatic calibration. An intuitive control app makes the range simple to configure and use, whether being used in a cinema system, a home installation or to complement stereo loudspeakers. Quite simply, DB Series is the best-sounding subwoofer range in its class.

## Technology

DB Series subwoofers use Aerofoil cones identical to those found in the 800 Series Diamond. These light, ultra-stiff drivers resist bending and flexing far longer than conventional cones, delivering controlled bass with outstanding precision.