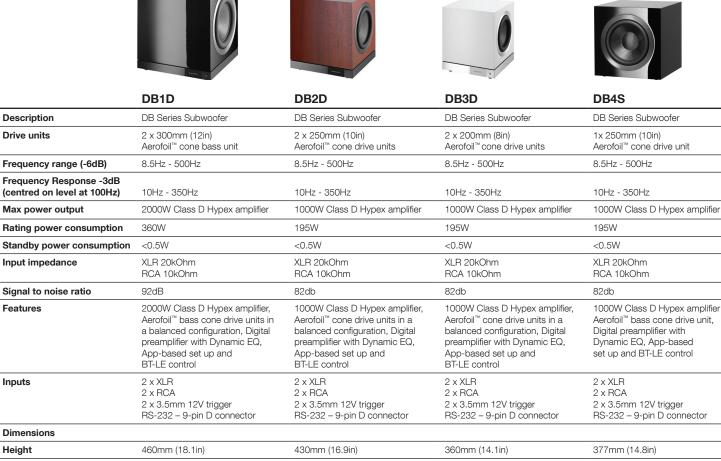

### Specification

| Width          | 429mm (16.9in)                                                                                      | 377mm (14.8in)                                                                                      | 320mm (12.6in)                                                                                      | 360mm (14.1in)                                                                                   |
|----------------|-----------------------------------------------------------------------------------------------------|-----------------------------------------------------------------------------------------------------|-----------------------------------------------------------------------------------------------------|--------------------------------------------------------------------------------------------------|
| Depth          | 410mm (16.1in)                                                                                      | 360mm (14.2in)                                                                                      | 300mm (11.8in)                                                                                      | 368mm (14.5in)                                                                                   |
| Net weight     | 43kg                                                                                                | 36kg                                                                                                | 25kg                                                                                                | 26kg                                                                                             |
| Cabinet finish | Gloss Black (with black grilles)<br>Rosenut (with black grilles)<br>Satin White (with grey grilles) | Gloss Black (with black grilles)<br>Rosenut (with black grilles)<br>Satin White (with grey grilles) | Gloss Black (with black grilles)<br>Rosenut (with black grilles)<br>Satin White (with grey grilles) | Gloss Black (with black grille)<br>Rosenut (with black grille)<br>Satin White (with grey grille) |