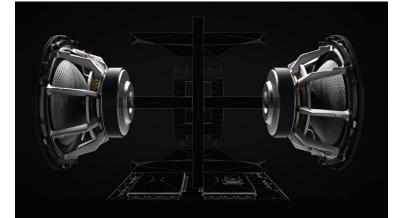

#### **Dual balanced drivers**

DB1D, DB2D and DB3D use two bass cones arranged in an opposed, balanced, configuration that greatly reduces cabinet vibration to ensure more precise sound. The result: fantastic, colorationfree bass.

## Technology

DB Series subwoofers use Aerofoil cones identical to those found in the 800 Series Diamond. These light, ultra-stiff drivers resist bending and flexing far longer than conventional cones, delivering controlled bass with outstanding precision.