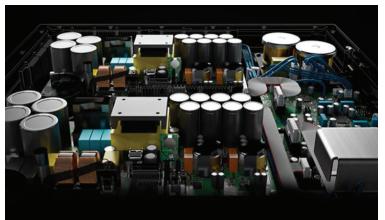

#### Digital

Thanks to an all-new digital preamplifier, the DB Series subwoofers' awesome power is always delivered optimally. The powerful combination of Dynamic EQ plus automatic calibration and equalisation ensures outstanding performance in every circumstance.

#### Powerful

The DB1D is the most powerful active subwoofer Bowers & Wilkins has ever made; its 2000W amplifier provides astonishing reserves of drive and authority. With their 1000W amplifiers, the DB2D, DB3D and DB4S mirror this capability in more compact forms.