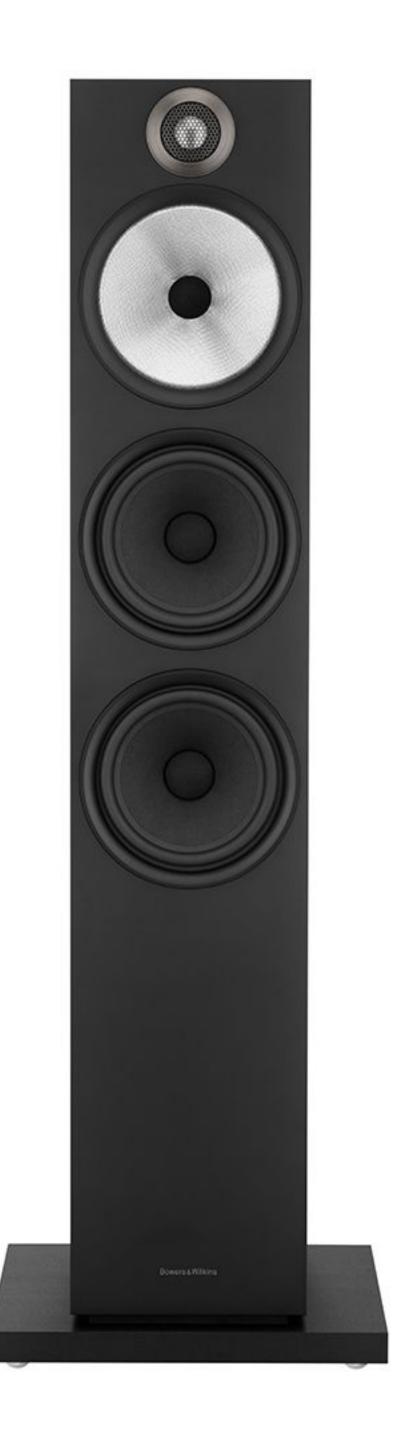

## 600 SERIES

603

Bowers & Wilkins

The floorstanding speaker in the new 600 Series from Bowers & Wilkins brings pristine sound to your home. The flagship 603 speaker features our award-winning Continuum cone technology, which creates a pure and precise soundscape. Developed over an eight-year period and first featured on our flagship 800 Series Diamond models, the Continuum cone has been integrated into the sixth generation of the critically acclaimed 603 to transform the performance you expect from an entry-level speaker. The 603 features the proven Decoupled Double Dome tweeter, with a re-engineered assembly for better performance. Our improved paper bass cones combine effortless power and endless low-end with the precision and low-distortion accuracy you'd expect from Bowers & Wilkins. But the new 603 speaker isn't just about cleaner sound – it boasts a cleaner look, too. We removed grille pegs and replaced them with magnets, while moving the port to the rear cabinet, creating a modern and premium aesthetic, wrapped with a matte finish. Fill your home with beautiful Bowers & Wilkins sound.

Technical features Decoupled Double Dome aluminium tweeter

Continuum cone FST™ midrange

Paper / Kevlar bass cones

Flowport™

Description 3-way vented-box system

Drive units 1x ø25mm (1 in) aluminium dome high-frequency

1x Ø150mm (6 in) Continuum cone FST midrange 2x Ø165mm (6.5 in) Paper / Kevlar profile bass

Frequency Range -6dB at 29Hz and 33kHz

Frequency Response 48Hz - 28kHz ±3dB

Sensitivity 88.5dB spl (2.83V, 1m)

Harmonic Distortion 2nd and 3rd harmonics (90dB, 1m)