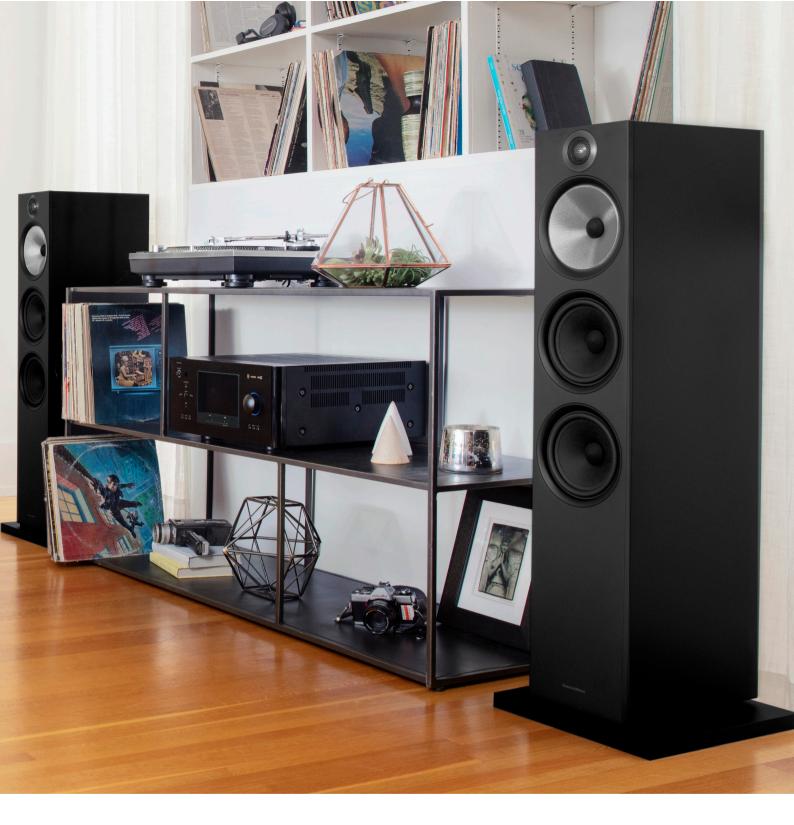

## 600 SERIES

603

Bowers & Wilkins

The floorstanding speaker in the new 600 Series from Bowers & Wilkins brings pristine sound to your home. The flagship 603 speaker features our award-winning Continuum cone technology, which creates a pure and precise soundscape. Developed over an eight-year period and first featured on our flagship 800 Series Diamond models, the Continuum cone has been integrated into the sixth generation of the critically acclaimed 603 to transform the performance you expect from an entry-level speaker. The 603 features the proven Decoupled Double Dome tweeter, with a re-engineered assembly for better performance. Our improved paper bass cones combine effortless power and endless low-end with the precision and low-distortion accuracy you'd expect from Bowers & Wilkins. But the new 603 speaker isn't just about cleaner sound – it boasts a cleaner look, too. We removed grille pegs and replaced them with magnets, while moving the port to the rear cabinet, creating a modern and premium aesthetic, wrapped with a matte finish. Fill your home with beautiful Bowers & Wilkins sound.