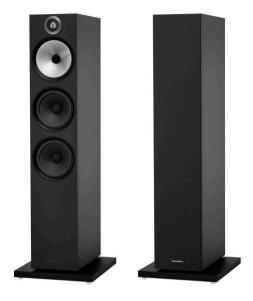

## 600 SERIES

603

Bowers & Wilkins

The floorstanding speaker in the new 600 Series from Bowers & Wilkins brings pristine sound to your home. The flagship 603 speaker features our award-winning Continuum cone technology, which creates a pure and precise soundscape. Developed over an eight-year period and first featured on our flagship 800 Series Diamond models, the Continuum cone has been integrated into the sixth generation of the critically acclaimed 603 to transform the performance you expect from an entry-level speaker. The 603 features the proven Decoupled Double Dome tweeter, with a re-engineered assembly for better performance. Our improved paper bass cones combine effortless power and endless low-end with the precision and low-distortion accuracy you'd expect from Bowers & Wilkins. But the new 603 speaker isn't just about cleaner sound – it boasts a cleaner look, too. We removed grille pegs and replaced them with magnets, while moving the port to the rear cabinet, creating a modern and premium aesthetic, wrapped with a matte finish. Fill your home with beautiful Bowers & Wilkins sound.

Boxed Weight 31.7kg (69.9 lb - single)

Finishes Cabinet: Grille:

Black Black White Grey