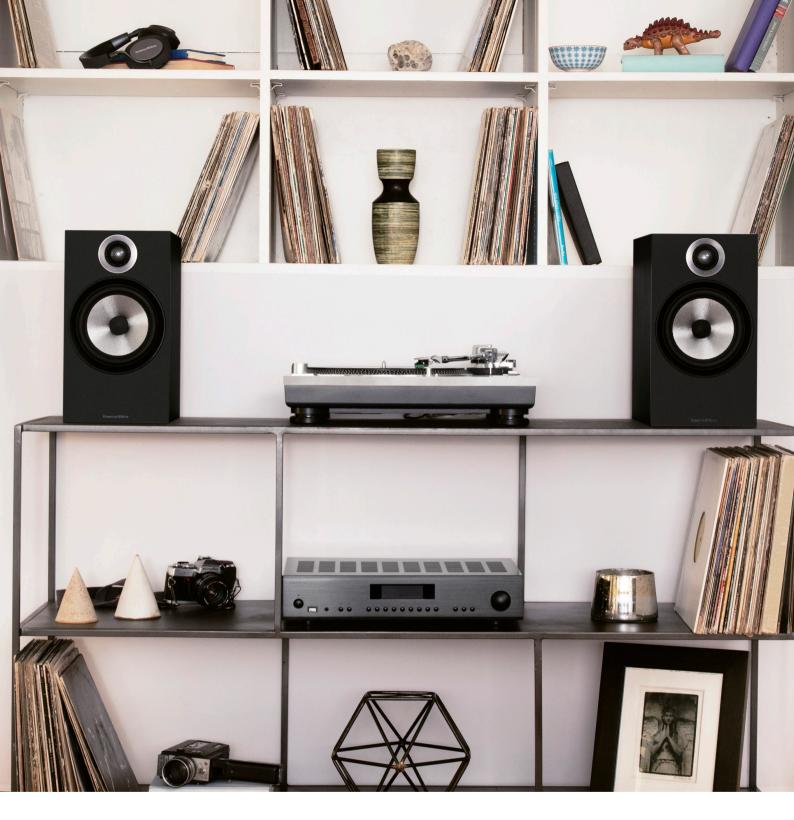

600 SERIES

Bowers & Wilkins

The 606 standmount loudspeaker in the new 600 Series from Bowers & Wilkins transforms your home with pristine sound. Whether it's sitting on a bookshelf or stand, the 606 allows you to hear music the way it was supposed to be heard. Featuring our award-winning Continuum cone technology, the 606 creates a pure and precise soundscape. Developed over an eight-year period and first featured on our flagship 800 Series Diamond models, the Continuum cone has been integrated into the sixth generation of the critically acclaimed 606. But the new 606 speaker isn't just about cleaner sound – it boasts a cleaner look, too. We removed grille pegs and replaced them with magnets, while moving the port to the rear cabinet, creating a modern and premium aesthetic perfect for surround sound in the living room or stereo listening at its finest. And now with matte finishes in black and white, they add a clean look to every room. Enjoy a beautiful sound session with the 606.