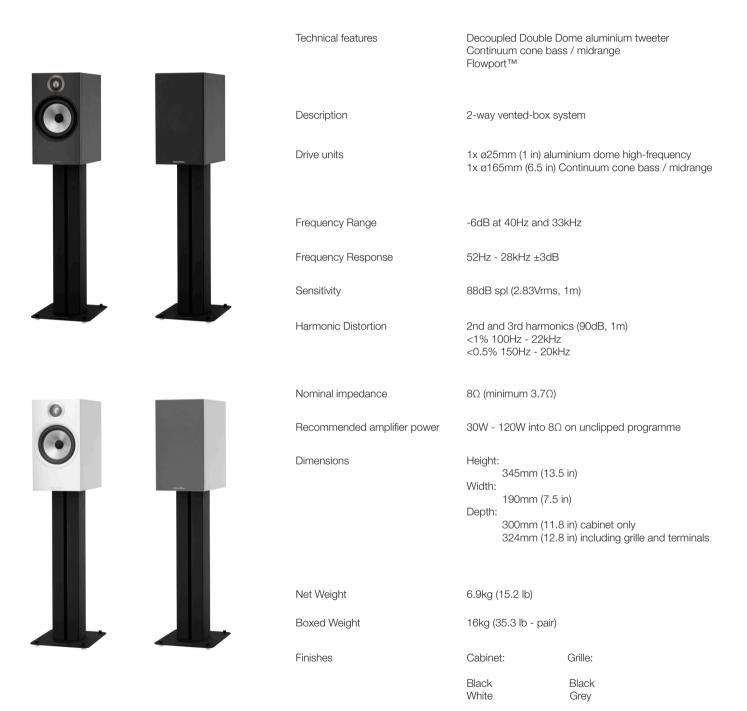

600 SERIES

Bowers & Wilkins

The 606 standmount loudspeaker in the new 600 Series from Bowers & Wilkins transforms your home with pristine sound. Whether it's sitting on a bookshelf or stand, the 606 allows you to hear music the way it was supposed to be heard. Featuring our award-winning Continuum cone technology, the 606 creates a pure and precise soundscape. Developed over an eight-year period and first featured on our flagship 800 Series Diamond models, the Continuum cone has been integrated into the sixth generation of the critically acclaimed 606. But the new 606 speaker isn't just about cleaner sound – it boasts a cleaner look, too. We removed grille pegs and replaced them with magnets, while moving the port to the rear cabinet, creating a modern and premium aesthetic perfect for surround sound in the living room or stereo listening at its finest. And now with matte finishes in black and white, they add a clean look to every room. Enjoy a beautiful sound session with the 606.