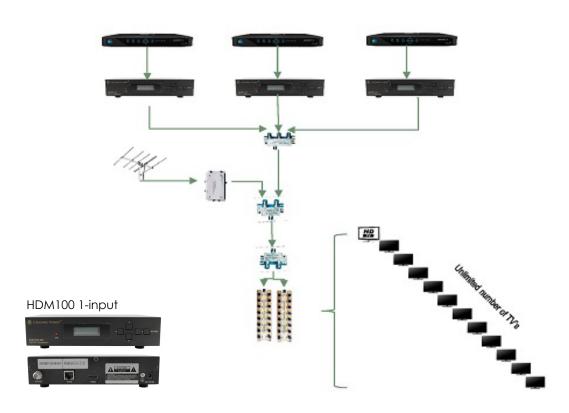

### HDM100 1-input & HDM200R 2-input

Channel Vision's HDMI RF Modulators are designed to create a high definition TV channel from any HDMI video source and distribute it to multiple TV's on a user selectable ATSC or QAM TV channel. Distribute high definition content from Satellite, Cable TV receivers, PC, Media Players, DVR's and virtually any HDMI source. Setup and configuration by our web interface remotely or the front panel.

### System Configurations