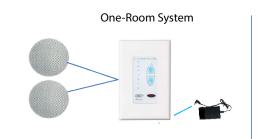

Vanquish features an instinctive automatic adjusting volume control to increase the peaceful sound we all wish to enjoy without interruption. Available configurations as a single room system or a complete distributed audio system for the home, backyard and Office.

## **Features**

- ➤ 100-Watt Amplified Volume Control Keypad (A0357 model)
- Instinctively adjust volume level to "mask" outside noise including traffic, planes, neighbors etc
- ➤ 10-Audio Sound Tracks selectable by the keypad, remote or bluetooth app.
- > Water Sounds: Babbling Brook, Soft Water trickle, Ocean Waves & Rain
- > Outdoor Sounds: Night Sounds of Toads & Crickets, Morning Birds Singing
- ➤ Relaxing: White-Brown-Pink Noise, Zen-Meditation & Combo Zen/Water-Meditation