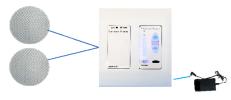

Vanquish features an instinctive automatic adjusting volume control to increase the peaceful sound we all wish to enjoy without interruption. Available configurations as a single room system or a complete distributed audio system for the home, backyard and Office.

## **Features**

- ➤ 100-Watt Amplified Volume Control Keypad (A0357 model)
- Instinctively adjust volume level to "mask" outside noise including traffic, planes, neighbors etc
- ➤ 10-Audio Sound Tracks selectable by the keypad, remote or bluetooth app.
- > Water Sounds: Babbling Brook, Soft Water trickle, Ocean Waves & Rain
- > Outdoor Sounds: Night Sounds of Toads & Crickets, Morning Birds Singing
- ➤ Relaxing: White-Brown-Pink Noise, Zen-Meditation & Combo Zen/Water-Meditation