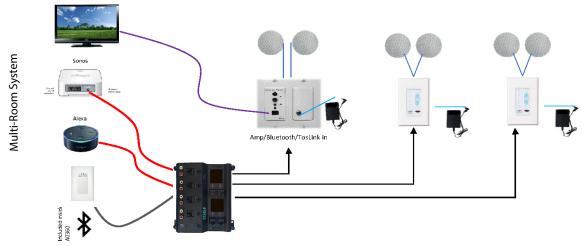

Vanquish features an instinctive automatic adjusting volume control to increase the peaceful sound we all wish to enjoy without interruption. Available configurations as a single room system or a complete distributed audio system for the home, backyard and Office.