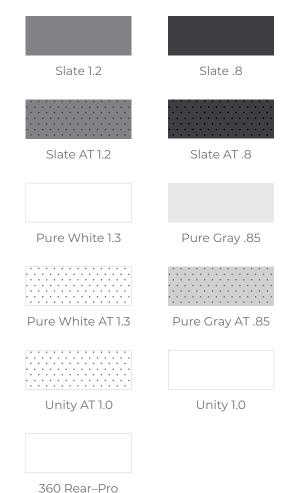

032mm)

Max: 160" (4064 mm)

Available in 1" increments. All sizes are measured diagonally. Some materials may be limited in size. All dimensions are listed as seamless.

# installation | adjustment

- · Material roll pre-installed from the factory
- Removable upper motor lift tube with single pin release
- · PCB is slide removable from the case
- Flush doors are pre-programmed from the factory
- · Automatic upper limit by optical sensor

## case specifications

- · Flush or external configuration
- $\cdot$  Black or white color options for external case
- Top side recessed electrical control cable access
- Optional separated shipping for case and material roll/motor assembly
- · Maximum Drop: 15.8' (4816 mm)
- Maximum drop is dependent upon the diagonal size of the screen

### materials