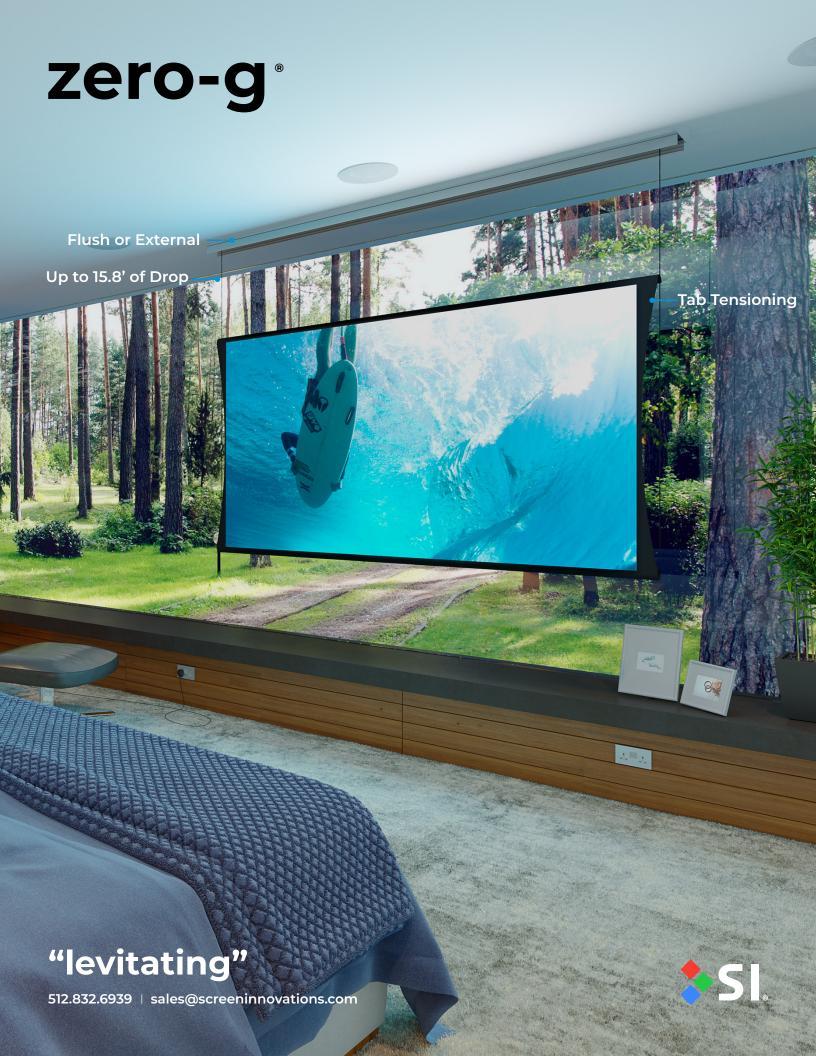

### size

Min: 80" (2032mm)

Max: 160" (4064 mm)

Available in 1" increments. All sizes are measured diagonally. Some materials may be limited in size. All dimensions are listed as seamless.

## case specifications

- · Flush or external configuration
- $\cdot$  Black or white color options for external case
- Top side recessed electrical control cable access
- Optional separated shipping for case and material roll/motor assembly
- · Maximum Drop: 15.8' (4816 mm)
- Maximum drop is dependent upon the diagonal size of the screen