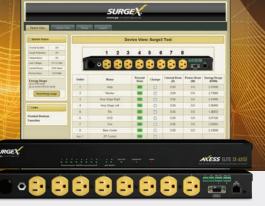

## Take Control of the Power Environment

The Axess Elite is a complete power management solution that provides remote insight and control of the electrical power consumed by an underlying device. It enables the switching of devices in various power modes, each with different power usage characteristics related to device performance. Giving technicians the ability to easily manage their installs remotely and limit service calls.

The user-friendly GUI lets technicians hard reboot locked up equipment, recycle power, schedule automatic triggers to AutoPing devices, monitor individual outlets and power settings to eliminate the time and costs associated with sending a technician on-site.

## Features:

- ▶ IP enabled two-way communication
- Displays real-time power and energy usage
- Collects rack temperature, voltage, and current draw measurements
- Displays a log file for advanced monitoring
- ► Non-sacrificial components
- ► Magnetic shielding steel enclosure
- ▶ 9' grounded 3-wire cord

| Model    | Plug Config. | Outlet Config.                     | Rack Size |
|----------|--------------|------------------------------------|-----------|
| SX-AX15E | 15A /120V    | 8 Outlets                          | 1 RU      |
| SX-AX20E | 20A /120V    | 8 Outlets 5-15R (x6)<br>5-20R (x2) | 1 RU      |