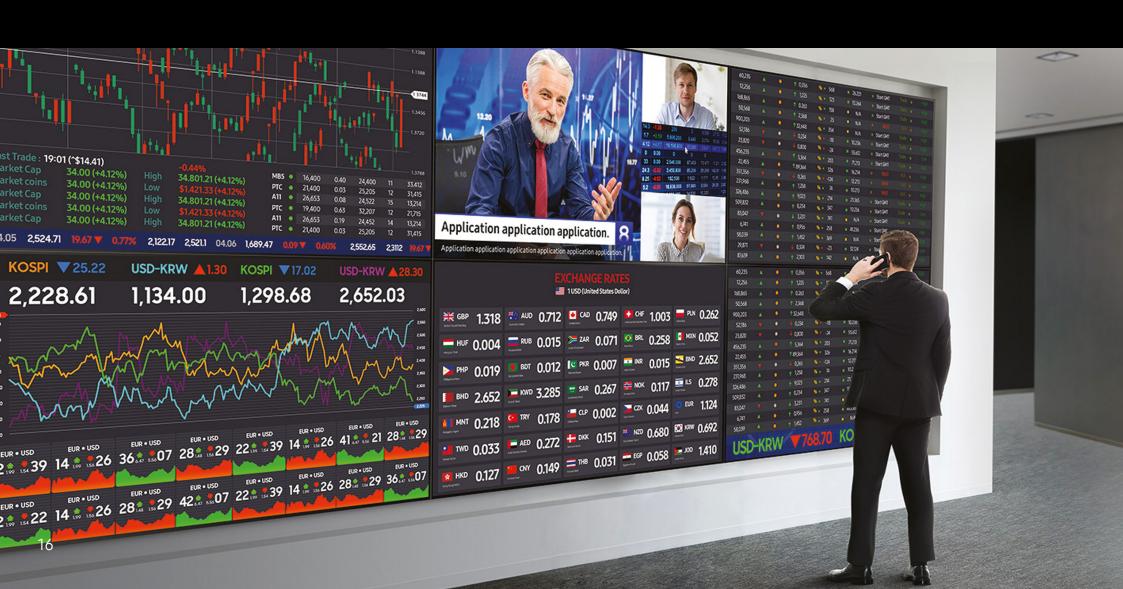

### **Finance**

Reviewing critical financial data requires precise and easily-viewable displays. With QLED 8K Signage, complicated multi-screen set-ups requiring multiple devices are a thing of the past.