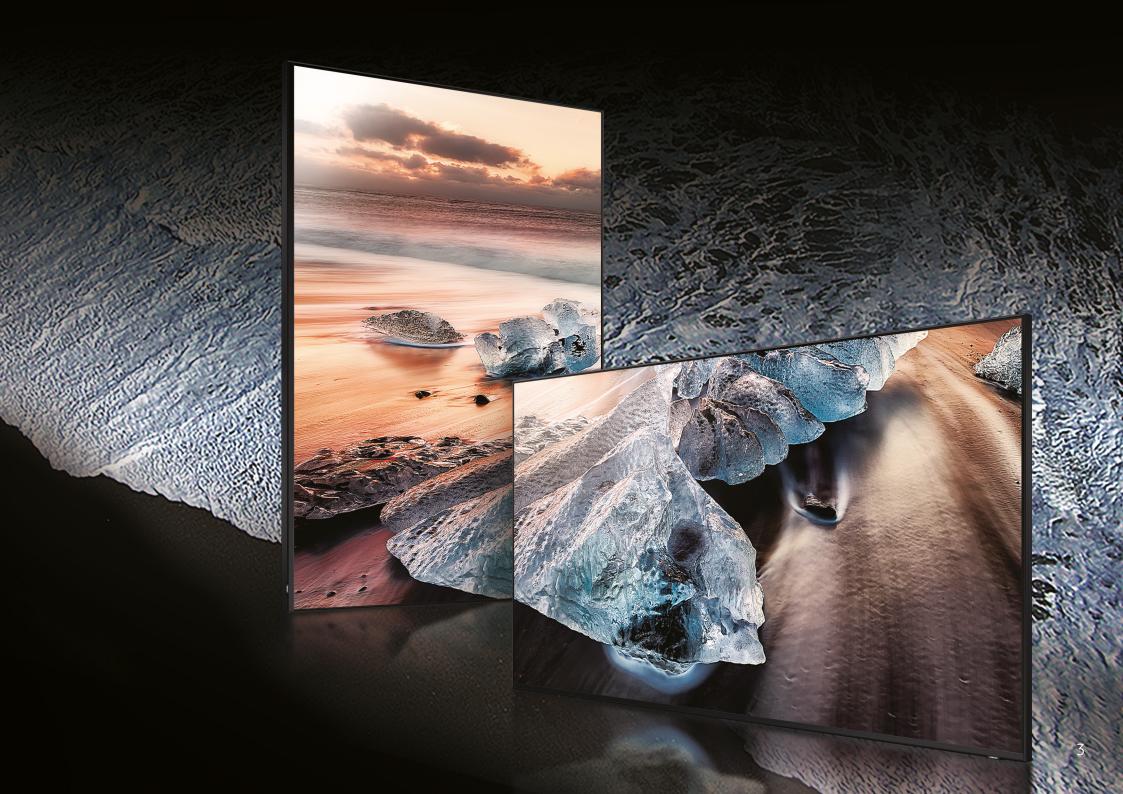

### True immersion

Samsung QLED 8K Signage pairs exceptional resolution with a massive screen, eliminating the need for a multi-display setup. It simplifies both operation and installation while creating a more immersive viewing experience for customers without the distractions of numerous bezels or mismatched color displays.

### **Perfect reality**

In the perfect reality created by Samsung QLED 8K Signage, everything has a greater sense of realism and depth. Samsung QLED 8K Signage doesn't just show 8K content — it creates it. Utilizing unique 8K AI Upscaling technology, the display instantly and intelligently upscales any content from a lower resolution thanks to a powerful Quantum Processor 8K.