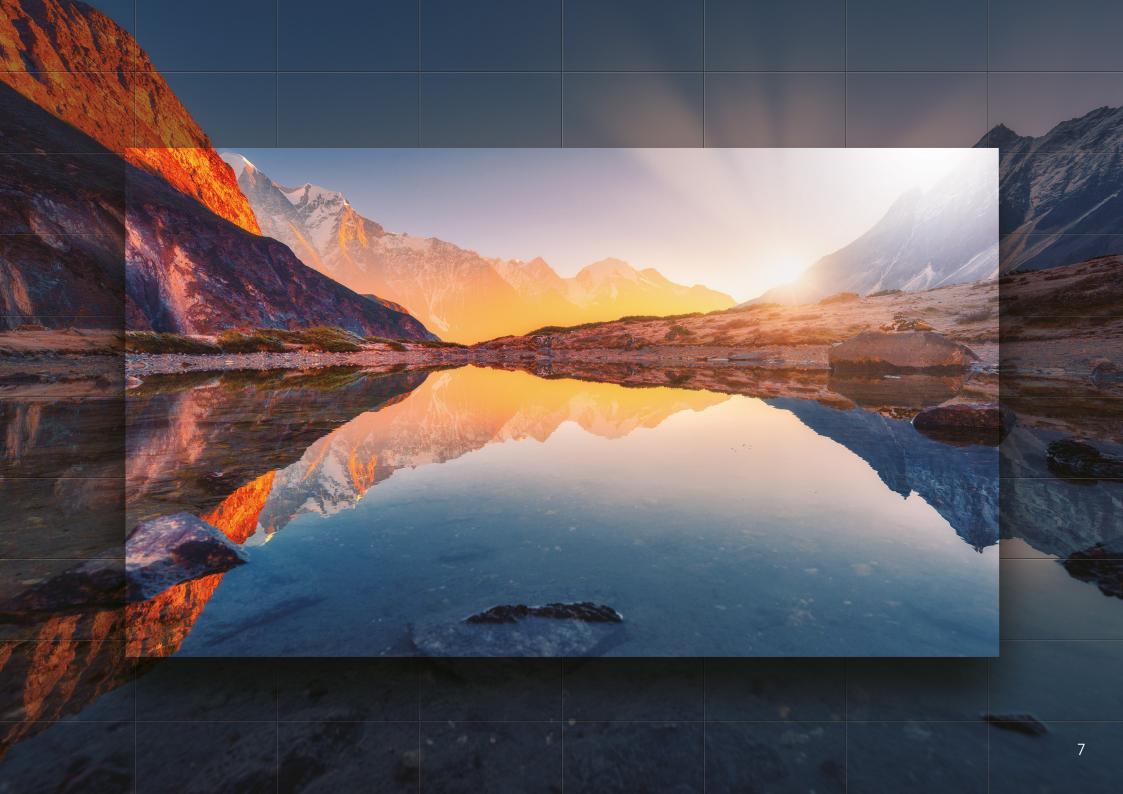

## Brilliant picture quality

Samsung's QLED technology ensures the delivery of 100% color volume, based on over a billion colors. Unlike other technologies, QLED produces vivid color with no image degradation. Quantum HDR offers dynamic HDR expression that perfectly optimizes scene by scene, unveiling the desired intention of all content. Together with a peak brightness of 4,000 nits and 8K resolution, scenes appear more dynamic and impactful, bringing every detail to life in total clarity.

 $<sup>\,^*</sup>$  Color Volume 100%: QLED signage can produce 100% color volume in the DCI-P3 color space.