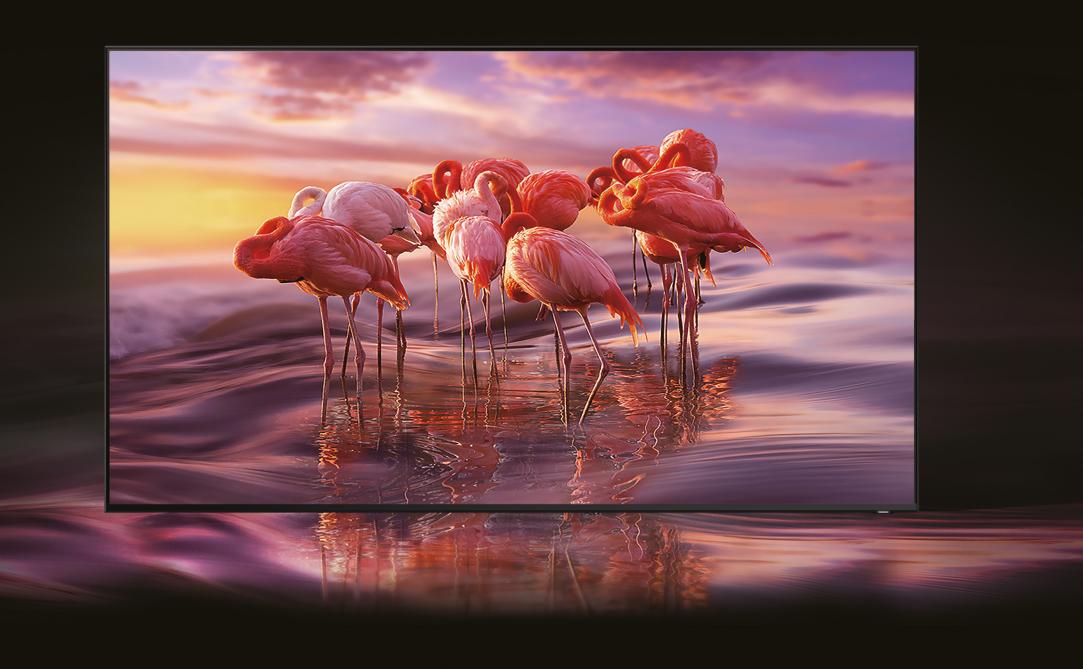

### True immersion

Samsung QLED 8K Signage pairs exceptional resolution with a massive screen, eliminating the need for a multi-display setup. It simplifies both operation and installation while creating a more immersive viewing experience for customers without the distractions of numerous bezels or mismatched color displays.

### **Perfect reality**

In the perfect reality created by Samsung QLED 8K Signage, everything has a greater sense of realism and depth. Samsung QLED 8K Signage doesn't just show 8K content — it creates it. Utilizing unique 8K AI Upscaling technology, the display instantly and intelligently upscales any content from a lower resolution thanks to a powerful Quantum Processor 8K.

## Brilliant picture quality

Samsung's QLED technology ensures the delivery of 100% color volume, based on over a billion colors. Unlike other technologies, QLED produces vivid color with no image degradation. Quantum HDR offers dynamic HDR expression that perfectly optimizes scene by scene, unveiling the desired intention of all content. Together with a peak brightness of 4,000 nits and 8K resolution, scenes appear more dynamic and impactful, bringing every detail to life in total clarity.