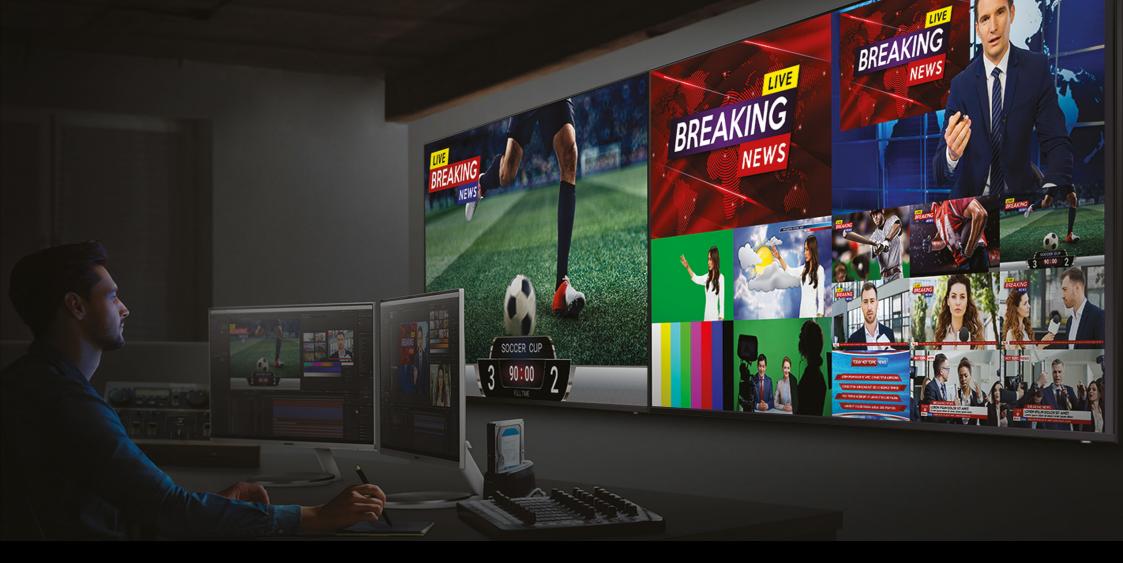

# Business application Contents developers

QLED 8K Signage gives content creators a more accurate view of high-resolution images and greater control by enabling editing tools for multiple videos and multimedia projects all in one, crystal clear screen.