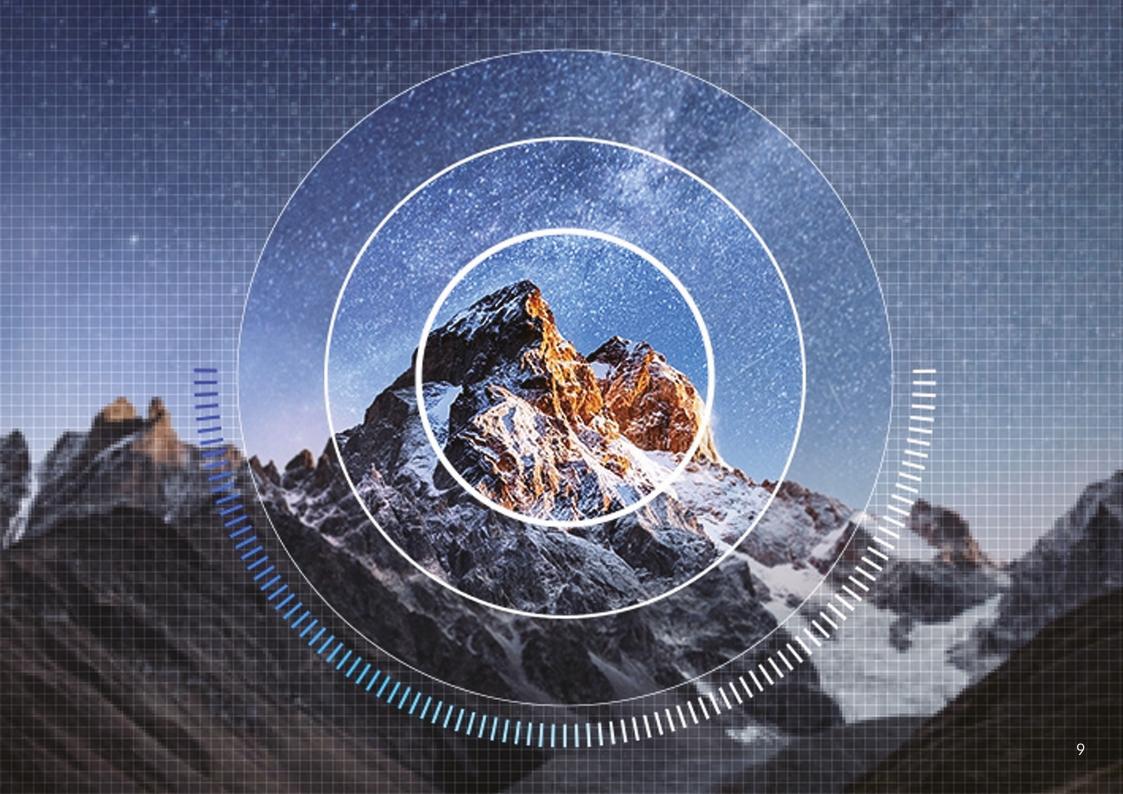

## Powerful platform

Samsung QLED 8K Signage is driven by a powerful system on chip (SoC) platform that supports content up to 8K. It also allows for enhanced HTML5 compatibility for displaying content from the web. 8K content playback is supported by only one HDMI port, avoiding unnecessary cables and creating a tidy solution.

8K media player embedded

8K content playback through single HDMI