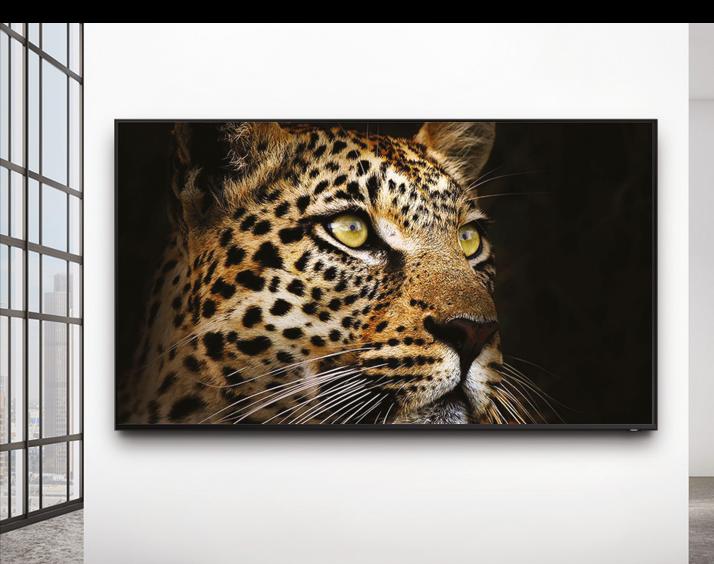

### True immersion

Samsung QLED 8K Signage pairs exceptional resolution with a massive screen, eliminating the need for a multi-display setup. It simplifies both operation and installation while creating a more immersive viewing experience for customers without the distractions of numerous bezels or mismatched color displays.

### **Perfect reality**

In the perfect reality created by Samsung QLED 8K Signage, everything has a greater sense of realism and depth. Samsung QLED 8K Signage doesn't just show 8K content — it creates it. Utilizing unique 8K AI Upscaling technology, the display instantly and intelligently upscales any content from a lower resolution thanks to a powerful Quantum Processor 8K.

## Brilliant picture quality

Samsung's QLED technology ensures the delivery of 100% color volume, based on over a billion colors. Unlike other technologies, QLED produces vivid color with no image degradation. Quantum HDR offers dynamic HDR expression that perfectly optimizes scene by scene, unveiling the desired intention of all content. Together with a peak brightness of 4,000 nits and 8K resolution, scenes appear more dynamic and impactful, bringing every detail to life in total clarity.